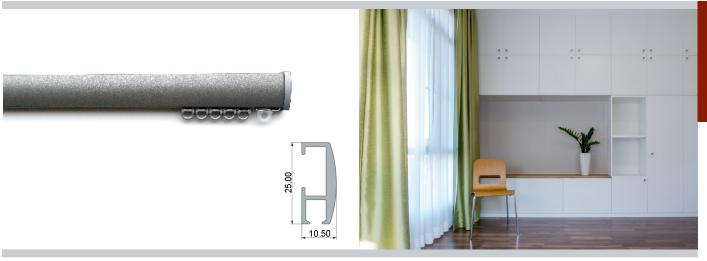

## CWF 2005 / HAND DRAWN

The 2005 (4 mm) Track System is a slimline, compact and elegant hand drawn track perfect for either domestic or contract projects. Available in 10 different colour options with colour coordinated nylon fittings and bracket covers, the 2005 Track System is a market leader in manual operated tracks.

### **INFO**

Applications: Domestic, Contract

Use: Curtain, picture hanging and shower curtain track Control: Hand drawn

Cord options : No Bend options: Yes Ceiling mount: Yes

Wall mount: Yes (with modification) Material: Aluminium alloy 6060/T6

Colours: 10 standard colours Accessories : Plastic/metal Track width: 4 mm

Ext. dimensions: 10.5 mm x 25 mm

Length: 600 cm Thickness: 1.0 -1.2 mm Load: Maximum 14kg\* Bending: 11 cm radius

Recommended glider: 4050 with