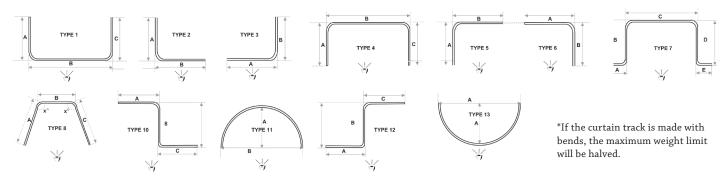

or contract projects. Available in 10 different colour options with colour coordinated nylon fittings and bracket covers, the 2005 Track System is a market leader in manual operated tracks.

### **INFO**

Applications: Domestic, Contract

Use: Curtain, picture hanging and shower curtain track Control: Hand drawn

Cord options : No Bend options: Yes Ceiling mount: Yes

Wall mount: Yes (with modification) Material: Aluminium alloy 6060/T6

Colours: 10 standard colours Accessories : Plastic/metal Track width: 4 mm

Ext. dimensions: 10.5 mm x 25 mm

Length: 600 cm Thickness: 1.0 -1.2 mm Load: Maximum 14kg\* Bending: 11 cm radius

Recommended glider: 4050 with

silicone, 4041, 4042

2005 Standards (unless specified):

- Split draw
- Ceiling fix bracket
- Nylon glider

### **BENDING OPTIONS**



## MOUNTING OPTIONS









\*\* Brushed silver is anodized aluminium and therefore doesn't run as freely as other colours. It should be lubricated.

### **COLOURS**













Black







Silver\*





Dark Grey

White Off-White (RAL 9016) (RAL 9010)

Gold

Metallic Silver

## STANDARD COMPONENTS / 2005 / HAND DRAWN

| Picture | Code | Description                         | Colour                                                                                                            | Box Quantity |
|---------|------|-------------------------------------|-------------------------------------------------------------------------------------------------------------------|--------------|
|         | 2005 | Design profile<br>W 10.5mm x H 25mm | White, Off-white, Beige, Gold, Antique<br