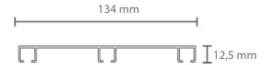

### **INFO**

Applications: Contract
Use: Hotel, Office
Control: Hand drawn
Cord options: No
Bend options: No
Mounting: Direct ceiling mount

Material: Aluminium Colours: White Accessories: Plastic/metal Track width: 6mm Ext. dimensions: W 134mm x

H 12.5mm

Length: 600cm Load: Maximum 10.5kg per channel

Recommended glider: 5738, 5730, 5735, 416063

Split draw

Nylon gliders

9930 Standard (unless specified):