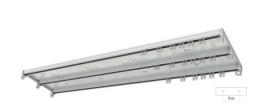

### CWF 9930 MULTI CHANNEL WIDE / 3 WAY / HAND DRAWN

Hand drawn, wide symmetrical triple track ideal for contract applications such as hotels and offices. Example use: Curtain on front, voile on middle, blackout fabric on rear.

### **INFO**

Applications: Contract
Use: Hotel, Office
Control: Hand drawn
Cord options: No
Bend options: No
Mounting: Direct ceiling mount

Material: Aluminium Colours: White Accessories: Plastic/metal Track width: 6mm Ext. dimensions: W 134mm x

H 12.5mm

Length: 600cm Load: Maximum 10.5kg per channel

Recommended glider: 5738, 5730, 5735, 416063

Split draw

Nylon gliders

9930 Standard (unless specified):