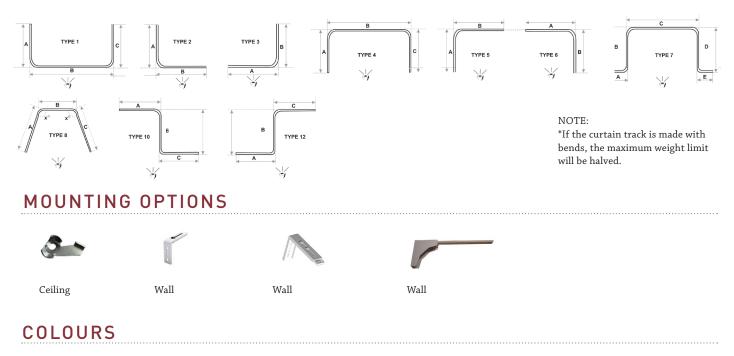

### **CWF MEETING / HAND DRAWN**

Elegant, hand drawn track with same appearance on both sides for room dividing. Ideal for heavy stage curtains, conference rooms, sports halls and very heavy domestic curtains. Effortless closing of curtains up to 40kg with smooth ball bearing roller gliders. Can be made up to 18m in length.

#### INFO

Applications : Contract Control : Hand drawn Cord options : Yes Bend options : Yes Ceiling mount : Yes Wall mount : Yes (with modification) Material : Aluminium Colours : White Accessories : Plastic/metal Ext. dimensions : 23 mm x 32 mm Length : Up to 1800 cm Load : Maximum 40 kg\* Bending: 47 cm radius Recommended glider: 490/610/100 Meeting Standard (unless specified):

- Split draw
- Ceiling fix bracket
- Wheel runner

#### **BENDING OPTIONS**





# STANDARD COMPONENTS / MEETING / HAND DRAWN

| Picture | Code        | Description                          | Colour | Box Quantity |
|---------|-------------|--------------------------------------|--------|--------------|
| No. 1   | 490/757/000 | Profile                              | White  | 6m x 5       |
|         | 490/600/004 | End stop                             | White  | 50 pcs       |
|         | 490/610/100 | Wheel runner with ball bearing wheel | White  | 200 pcs      |
|         | 490/700/660 | Overlap guide                        | White  | 50 pcs       |
| Ş       | 490/700/004 | Ceiling fix bracket                  | White  | 50 pcs       |

Please note there is no end cap available for Meeting hand drawn.

## ACCESSORIES / MEETING / HAND DRAWN

| Picture | Code