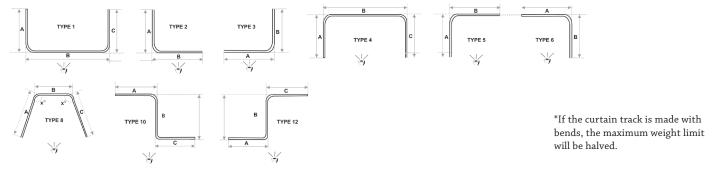

by means of an innovative lever release system, without having to dismount the track. Low-friction gliders ensure a long lasting easy glide. Purpose designed for direct ceiling/recess fixing for a neat, attractive track.

### **INFO**

Applications: Domestic, Contract Control: Cord drawn, Hand drawn

Cord options: Single, Dual, Multi-draw

Bend options : Yes

Ceiling mount: Yes

Wall mount: Yes Colours: White

Accessories : Plastic/metal

Track width: 6 mm

Ext. dimensions: W21.2 mm x

H25 mm

Length: 600 cm

Load : Maximum 22 kg\* Bending: 47 cm radius

Recommended glider: 622663:Roller glider with steel axle, 5730,5735,

411173

6220 Standard (unless specified):

- Single cord RHS
- Split draw
- 250cm cord drop
- Ceiling fix bracket
- Roller glider, steel axle

#### **BENDING OPTIONS**



## MOUNTING OPTIONS



Can be direct recess or ceiling fixed by hardware within end cap.

### **COLOURS**







# STANDARD COMPONENTS / 6220 / CORD DRAWN

| Picture | Code    | Description                        | Colour | Box Quantity |
|---------|---------|------------------------------------|--------|--------------|
|         | AT622   | Profile W 21.2mm x H 25mm          | White  | 10 x 6m      |
|         | 622663  | Roller glider with steel axle      | White  | 100 pcs      |
| No.     | 622621W | End pulley                         | White  | 20 pcs       |
|         | 622642W | Overlap carrier                    | White  | 20 pcs       |
|         | 622640G | Overlap arm                        | Zinc   | 50 pcs       |
|         | 622656W | Adjustment glider - Cord connector | Wh