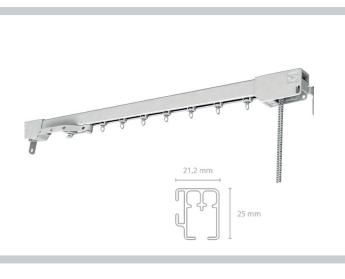

Track width: 6 mm

Ext. dimensions: W21.2 mm x

H25 mm

Length: 600 cm

Load : Maximum 22 kg\* Bending: 47 cm radius

Recommended glider: 622663:Roller glider with steel axle, 5730,5735,

411173

6220 Standard (unless specified):