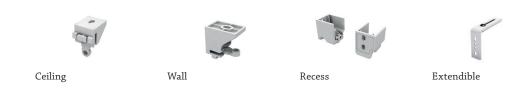

## MOUNTING OPTIONS

Can be direct recess or ceiling fixed by hardware within end cap.