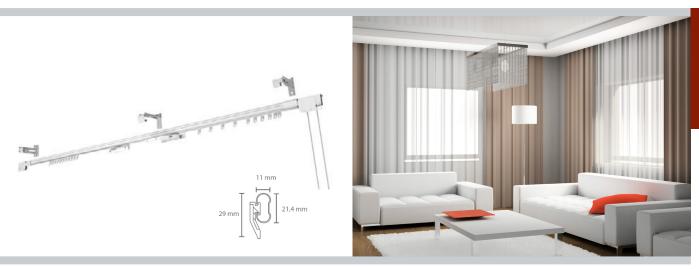

### **CWF EXTENDIBLE / CORD DRAWN**

Pre-corded extendible track available in four sizes, complete with gliders, overlap and underlap guides, cord pulley, P-Clip child safety device, wall and ceiling brackets and fitting instructions.

### **INFO**

Applications: Domestic Control: Cord drawn Cord options: Yes Bend options: No Mounting: Ceiling, wall Material: Powder coated steel Colours: White Accessories: Plastic/metal Track width: 6mm Ext. dimensions:W11mm x H21.4mm

Length: From 72cm - 381cm

Load: Maximum 8kg Recommended glider: n/a Cord drop: 200cm when extended Extendible standard:

- Single cord
- Split draw
- Ceiling and wall fix bracket
- Nylon glider