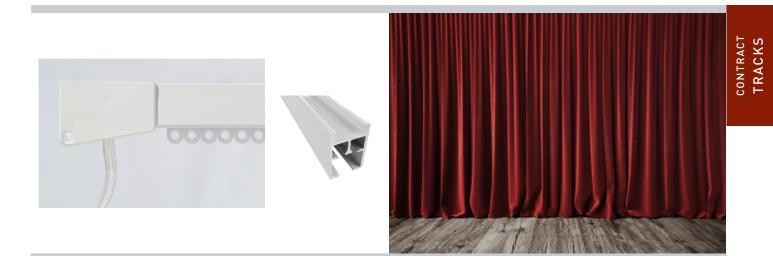

### **CWF MEETING / CORD DRAWN**

Elegant profile with same appearance on both sides for room dividing. Ideal for heavy stage curtains, conference rooms, sports halls and very heavy domestic curtains. Effortless closing of curtains up to 40kg with smooth ball bearing roller gliders and heavy-duty pulleys. Can be made up to 18m in length.

### **INFO**

Applications : Contract Control : Cord drawn Cord options : Single draw Bend options : Yes Ceiling mount : Yes Wall mount : Yes (with modification)

Material : Aluminium Colours : White Accessories : Plastic/metal Ext. dimensions : 23 mm x 32 mm Length : Up to 1800 cm Load : Maximum 40 kg\*