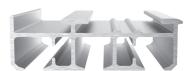

### 3 PANEL TRACK / CORD DRAWN

High quality aluminium 3-way panel track with cord operation. The ideal solution for covering larger windows and doors. Can also be used as visual room dividers. Panels are easy to remove for cleaning.

### **INFO**

Applications: Domestic
Use: Panel track systems
Mounting: Ceiling, Wall
Material: Aluminium alloy 6060/T6

 ${\bf Colours: White}$ 

Accessories: Plastic/metal

Track width: 6 mm

Ext. dimensions:  $51 \text{ mm} \times 15.4 \text{ mm}$ 