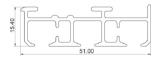

### **INFO**

Applications: Domestic
Use: Panel track systems
Mounting: Ceiling, Wall
Material: Aluminium alloy 6060/T6

 ${\bf Colours: White}$ 

Accessories: Plastic/metal

Track width: 6 mm

Ext. dimensions:  $51 \text{ mm} \times 15.4 \text{ mm}$ 