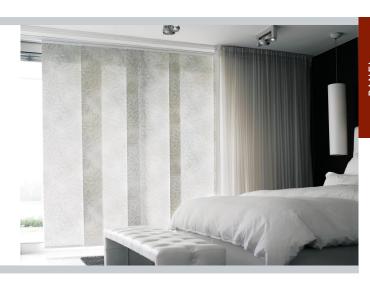

### 3 PANEL TRACK / CORD DRAWN

High quality aluminium 3-way panel track with cord operation. The ideal solution for covering larger windows and doors. Can also be used as visual room dividers. Panels are easy to remove for cleaning.