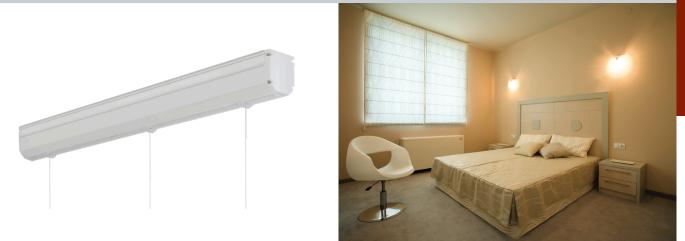

# **CWF 2012 HEAVY DUTY / BATTERY**

The made-to-measure, battery operated Heavy Duty roman blind headrail is ideal for large or difficult to reach windows. It's integrated rechargeable battery and rubber seal allows for smooth and quiet operation. Fully assembled and supplied complete with Velcro and pocket tape.

#### INFO

Applications: Domestic, Contract Control: Rechargeable battery motor Ceiling mount: Yes Wall mount: Yes Material: Colours: White Accessories: Plastic/metal Ext. dimensions: W60mm x H72mm Length: Minimum 70cm Load: Maximum 25kg / 9 sq m approx.